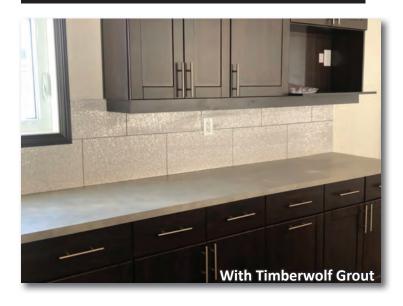

| Sahara Beige<br>Timberwolf<br>Avalanche<br>Rain                                                                                              |
| R E G E N T                                                                                                                                                                                                                              | Lethbridge, AB_T4K17N without i                                                                                                   | materials shown here may change<br>notice. Colours in this publication may<br>accurate. Refer to actual samples for<br>correct colour match. |

## **CERAMIC ACCENT GLASS TILE**





### TILE - 10"X20" CAPUAMULTI PERLA



# TILE - 4"X8" QUAYSIDE BROWN





Box 131 Stubb Ross Road Lethbridge, AB T4K 17N Ph: 403-328-7731 www.sriregent-saville.ca