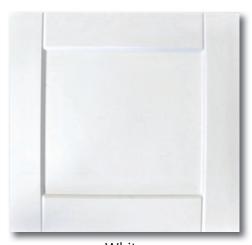

**NOTE:** PVC Cabinet doors are available in RAISED PANEL or "V" GROOVE Styles

**Pewter Pine** 

Smokewood

Raised Panel - Pewter Pine