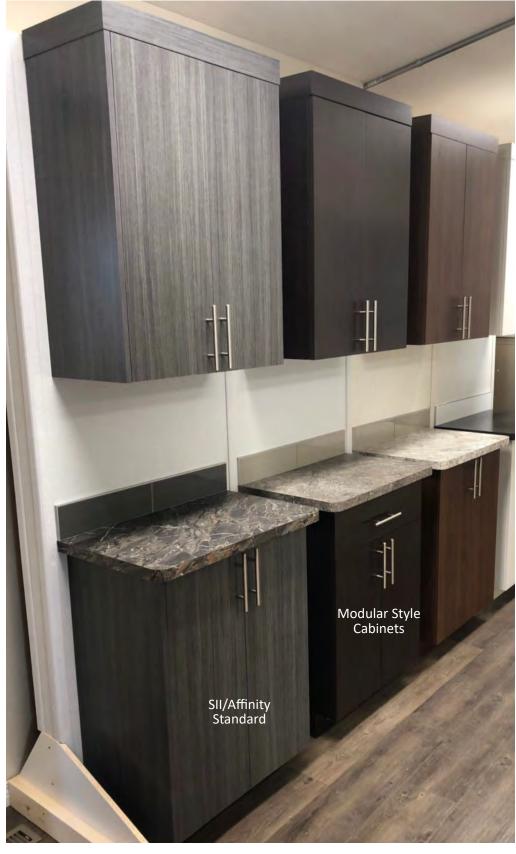

#### HARDWARE SELECTIONS

**KNOBS** Standard on Modular Style Cabinets

7 inch "D" PULLS (Optional) Standard on Contemporary Cabinets

Box 131 Stubb Ross Road Lethbridge, AB T4K 17N Ph: 403-328-7731 www.sriregent-saville.ca

#### CONTEMPORARY STYLE CABINET DOORS

Shown with upgrade countertop colours

These simply styled cabinet doors have contemporary crown moulding and upgrade handles standard.

#### Available in:

Pewter Pine, Espresso, Cafe, Smokewood and White.

Box 131 Stubb Ross Road Lethbridge, AB T4K 17N Ph: 403-328-7731 www.sriregent-saville.ca