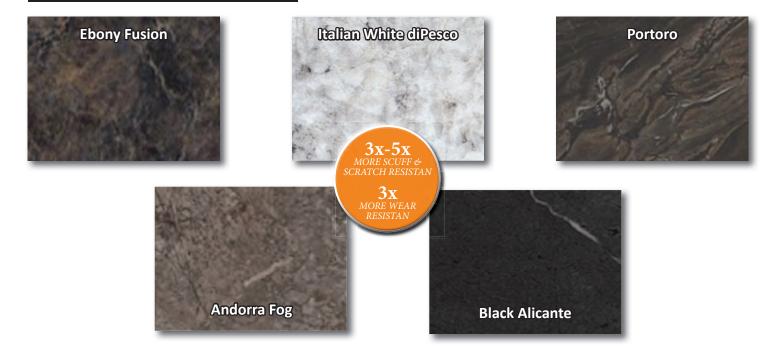

#### **UPGRADE COUNTER TOPS**

Box 131 Stubb Ross Road Lethbridge, AB T4K 17N Ph: 403-328-7731 www.sriregent-saville.ca

| UPGRADE QUARTZ<br>COUNTER TOPS                                                                                                                                                                                                           | Use GS Quartz Surfaces for an attra<br>residential and commercial building<br>to withstand wear and tear and be<br><b>LEVEL 1</b> | active, versatile and distinctive finish for<br>Is. GS Quartz Surfaces are tough enough<br>autiful enough for every design scheme.           |
|------------------------------------------------------------------------------------------------------------------------------------------------------------------------------------------------------------------------------------------|-----------------------------------------------------------------------------------------------------------------------------------|----------------------------------------------------------------------------------------------------------------------------------------------|
| Pure Grey                                                                                                                                                                                                                                | Meple White                                                                                                                       | Glader White                                                                                                                                 |
| <b>LEVEL 2</b><br>(this tier features more lines and veining)                                                                                                                                                                            |                                                                                                                                   |                                                                                                                                              |
| Aspen White                                                                                                                                                                                                                              | Bianco Lace Sakura                                                                                                                | Calcatta Vagli                                                                                                                               |
| <b>LEVEL 3</b><br>(this tier features more lines and veining)                                                                                                                                                                            |                                                                                                                                   |                                                                                                                                              |
| Cencun                                                                                                                                                                                                                                   | Catania                                                                                                                           | Latte                                                                                                                                        |
| <b>PREMIUM UPGRADE HIGH</b><br><b>DEFINITION COUNTER TOPS</b><br>Brazilian laminate design granite featuring large-scale<br>areas of soft white with grey and almond accents.<br>Realism and elegance inspired from the real stone slab. |                                                                                                                                   |                                                                                                                                              |
| Luna Nig                                                                                                                                                                                                                                 | ht                                                                                                                                | pring Carnival                                                                                                                               |
| CERAMIC TILE 4" x 16" or Optional 3" x 6"                                                                                                                                                                                                |                                                                                                                                   |                                                                                                                                              |
| BROWN                                                                                                                                                                                                                                    |                                                                                                                                   | Sahara Beige<br>Timberwolf<br>Avalanche<br>Rain                                                                                              |
| R E G E N T                                                                                                                                                                                                                              | Lethbridge, AB_T4K17N without i                                                                                                   | materials shown here may change<br>notice. Colours in this publication may<br>accurate. Refer to actual samples for<br>correct colour match. |