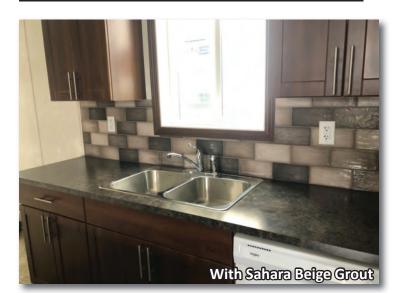

| Sahara Beige<br>Timberwolf<br>Avalanche<br>Rain                                                                                              |
| R E G E N T                                                                                                                                                                                                                              | Lethbridge, AB_T4K17N without i                                                                                                   | materials shown here may change<br>notice. Colours in this publication may<br>accurate. Refer to actual samples for<br>correct colour match. |

## **CERAMIC ACCENT GLASS TILE**





### TILE - 10"X20" CAPUAMULTI PERLA



# TILE - 4"X8" QUAYSIDE BROWN





Box 131 Stubb Ross Road Lethbridge, AB T4K 17N Ph: 403-328-7731 www.sriregent-saville.ca