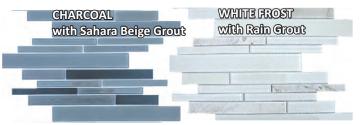

| Sahara Beige<br>Timberwolf<br>Avalanche<br>Rain                                                                                              |
| R E G E N T                                                                                                                                                                                                                              | Lethbridge, AB_T4K17N without i                                                                                                   | materials shown here may change<br>notice. Colours in this publication may<br>accurate. Refer to actual samples for<br>correct colour match. |

## **CERAMIC ACCENT GLASS TILE**





### TILE - 10"X20" CAPUAMULTI PERLA



# TILE - 4"X8" QUAYSIDE BROWN





Box 131 Stubb Ross Road Lethbridge, AB T4K 17N Ph: 403-328-7731 www.sriregent-saville.ca