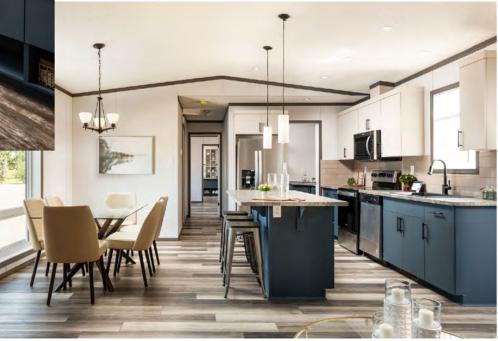

#### **PREMIUM VELVET CABINETS**

Add a touch of sophistication to your space with this beautiful Premium Velvet Shiplap. It is perfect for a feature wall or as an accent behind a desk or storage bench. Available in a variety of modern colors.

#### Scratch and Fingerprint Resistant

**Easy to Clean** 

**Free from Phthalates or Plasticizers** 

These cabinets pair perfectly with our Premium Velvet Shiplap!

**Note:** materials shown here may change without notice. Colours in this publication may not be accurate. Refer to actual samples for correct colour match.