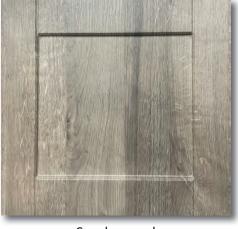

**NOTE:** PVC Cabinet doors are available in RAISED PANEL or "V" GROOVE Styles

**Pewter Pine** 

Smokewood

Raised Panel - Pewter Pine