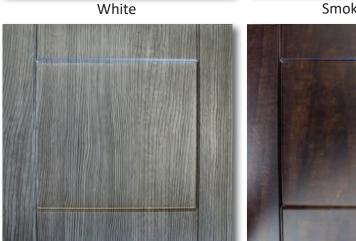

#### PVC OPTIONAL COTTAGE STYLE CABINET DOORS

PVC wrapped cabinet doors provide a truly durable and long lasting finish that is easily wiped down and requires virtually no maintenance. Today's technology means that these doors have a truly natural look and feel. These are available in all the standard colors— White, Pewter Pine, Smokewood and Espresso.