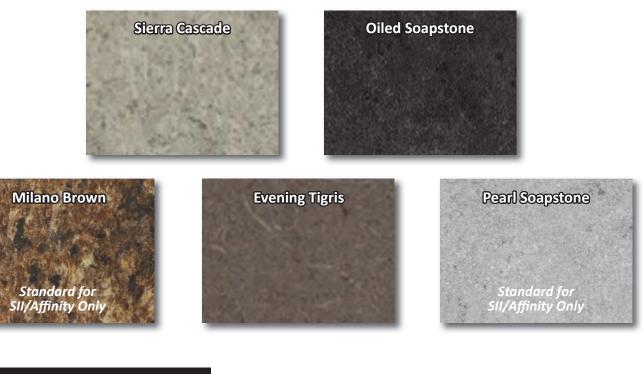

#### **STANDARD COUNTERS**

Wilson Art laminate counter tops are famous for easy care. While other homeowners see everything – butter, tomato sauce, coffee, grape juice – as a stain about to happen, you can relax with laminate. Whatever pattern and color you choose, the beauty will be yours at a price you can celebrate. A new look is yours for less, leaving you with more to spend on special extras – or that someone special.

#### **UPGRADE COUNTER TOPS**

Box 131 Stubb Ross Road Lethbridge, AB T4K 17N Ph: 403-328-7731 www.sriregent-saville.ca

| UPGRADE QUARTZ<br>COUNTER TOPS                                                                                                                                                                                                           | Use GS Quartz Surfaces for an attra<br>residential and commercial building<br>to withstand wear and tear and be<br><b>LEVEL 1</b> | active, versatile and distinctive finish for<br>Is. GS Quartz Surfaces are tough enough<br>autiful enough for every design scheme.           |
|------------------------------------------------------------------------------------------------------------------------------------------------------------------------------------------------------------------------------------------|-----------------------------------------------------------------------------------------------------------------------------------|----------------------------------------------------------------------------------------------------------------------------------------------|
| Pure Grey                                                                                                                                                                                                                                | Meple White                                                                                                                       | Glader White                                                                                                                                 |
| <b>LEVEL 2</b><br>(this tier features more lines and veining)                                                                                                                                                                            |                                                                                                                                   |                                                                                                                                              |
| Aspen White                                                                                                                                                                                                                              | Bianco Lace Sakura                                                                                                                | Calcatta Vagli                                                                                                                               |
| <b>LEVEL 3</b><br>(this tier features more lines and veining)                                                                                                                                                                            |                                                                                                                                   |                                                                                                                                              |
| Cencun                                                                                                                                                                                                                                   | Catania                                                                                                                           | Latte                                                                                                                                        |
| <b>PREMIUM UPGRADE HIGH</b><br><b>DEFINITION COUNTER TOPS</b><br>Brazilian laminate design granite featuring large-scale<br>areas of soft white with grey and almond accents.<br>Realism and elegance inspired from the real stone slab. |                                                                                                                                   |                                                                                                                                              |
| Luna Nig                                                                                                                                                                                                                                 | ht                                                                                                                                | pring Carnival                                                                                                                               |
| CERAMIC TILE 4" x 16" or Optional 3" x 6"                                                                                                                                                                                                |                                                                                                                                   |                                                                                                                                              |
| BROWN                                                                                                                                                                                                                                    |                                                                                                                                   | Sahara Beige<br>Timberwolf<br>Avalanche<br>Rain                                                                                              |
| R E G E N T                                                                                                                                                                                                                              | Lethbridge, AB_T4K17N without i                                                                                                   | materials shown here may change<br>notice. Colours in this publication may<br>accurate. Refer to actual samples for<br>correct colour match. |