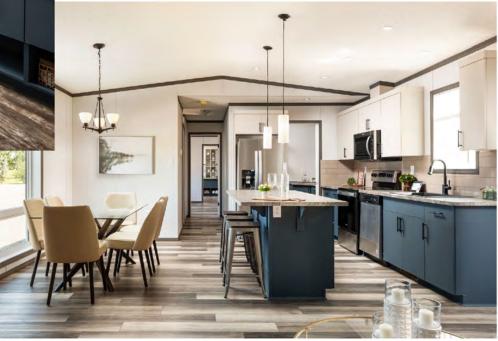

### CONTEMPORARY STYLE CABINET DOORS

Shown with upgrade countertop colours

These simply styled cabinet doors have contemporary crown moulding and upgrade handles standard.

#### Available in:

Pewter Pine, Espresso, Cafe, Smokewood and White.

Box 131 Stubb Ross Road Lethbridge, AB T4K 17N Ph: 403-328-7731 www.sriregent-saville.ca

### **STANDARD COUNTERS**

Wilson Art laminate counter tops are famous for easy care. While other homeowners see everything – butter, tomato sauce, coffee, grape juice – as a stain about to happen, you can relax with laminate. Whatever pattern and color you choose, the beauty will be yours at a price you can celebrate. A new look is yours for less, leaving you with more to spend on special extras – or that someone special.