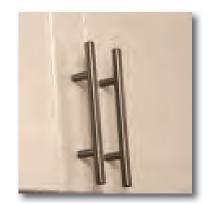

### **CABINET HARDWARE SELECTIONS**

**KNOBS** Standard on all Cabinets

**Optional Deluxe Pull Handles** These 6 15/16" pull handles are Brushed Nickel (Standard on Contemporary Cabinets)

**Optional Obsidian Cabinet Pulls** 