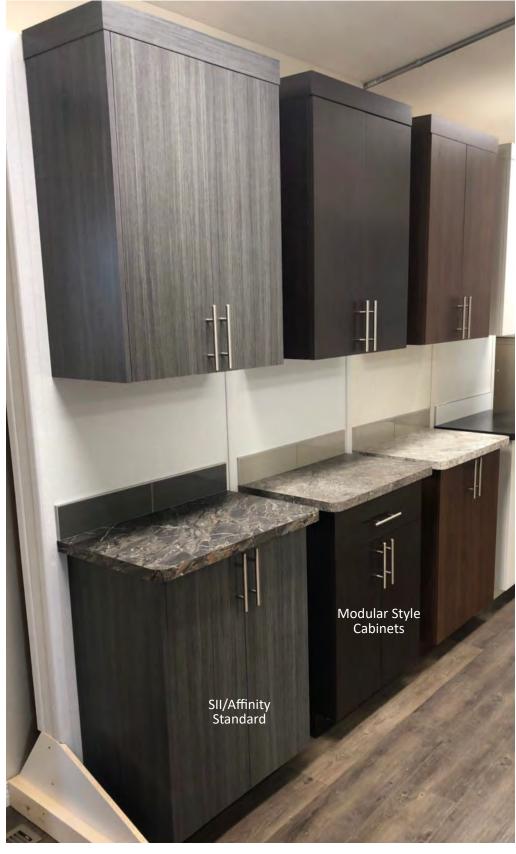

### **CABINET HARDWARE SELECTIONS**

**KNOBS** Standard on all Cabinets

**Optional Deluxe Pull Handles** These 6 15/16" pull handles are Brushed Nickel (Standard on Contemporary Cabinets)

**Optional Obsidian Cabinet Pulls** 

**Optional D-Style Cabinet Pulls** available in Black or Brushed Nickel

Box 131 Stubb Ross Road Lethbridge, AB T4K 17N Ph: 403-328-7731 www.sriregent-saville.ca