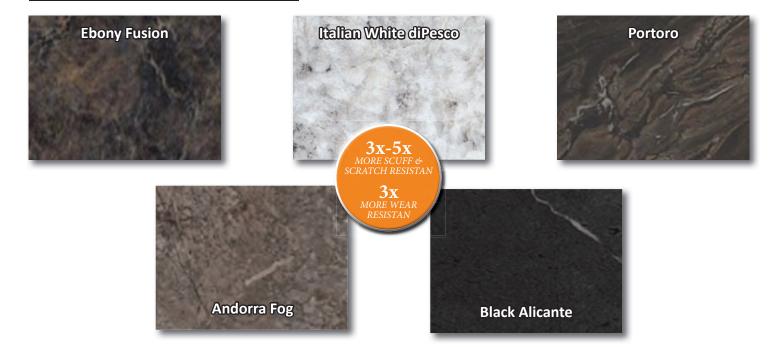

### **UPGRADE COUNTER TOPS**

Box 131 Stubb Ross Road Lethbridge, AB T4K 17N Ph: 403-328-7731 www.sriregent-saville.ca

| UPGRADE QUARTZ<br>COUNTER TOPS                                                                                                                                                                                                           | Use GS Quartz Surfaces for an attra<br>residential and commercial building<br>to withstand wear and tear and be<br><b>LEVEL 1</b> | active, versatile and distinctive finish for<br>Is. GS Quartz Surfaces are tough enough<br>autiful enough for every design scheme.           |
|------------------------------------------------------------------------------------------------------------------------------------------------------------------------------------------------------------------------------------------|-----------------------------------------------------------------------------------------------------------------------------------|----------------------------------------------------------------------------------------------------------------------------------------------|
| Pure Grey                                                                                                                                                                                                                                | Meple White                                                                                                                       | Glader White                                                                                                                                 |
| <b>LEVEL 2</b><br>(this tier features more lines and veining)                                                                                                                                                                            |                                                                                                                                   |                                                                                                                                              |
| Aspen White                                                                                                                                                                                                                              | Bianco Lace Sakura                                                                                                                | Calcatta Vagli                                                                                                                               |
| <b>LEVEL 3</b><br>(this tier features more lines and veining)                                                                                                                                                                            |                                                                                                                                   |                                                                                                                                              |
| Cencun                                                                                                                                                                                                                                   | Catania                                                                                                                           | Latte                                                                                                                                        |
| <b>PREMIUM UPGRADE HIGH</b><br><b>DEFINITION COUNTER TOPS</b><br>Brazilian laminate design granite featuring large-scale<br>areas of soft white with grey and almond accents.<br>Realism and elegance inspired from the real stone slab. |                                                                                                                                   |                                                                                                                                              |
| Luna Nig                                                                                                                                                                                                                                 | ht                                                                                                                                | pring Carnival                                                                                                                               |
| CERAMIC TILE 4" x 16" or Optional 3" x 6"                                                                                                                                                                                                |                                                                                                                                   |                                                                                                                                              |
| BROWN                                                                                                                                                                                                                                    |                                                                                                                                   | Sahara Beige<br>Timberwolf<br>Avalanche<br>Rain                                                                                              |
| R E G E N T                                                                                                                                                                                                                              | Lethbridge, AB_T4K17N without i                                                                                                   | materials shown here may change<br>notice. Colours in this publication may<br>accurate. Refer to actual samples for<br>correct colour match. |