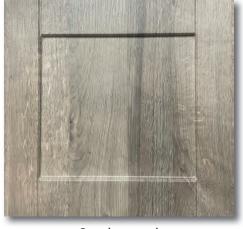

### PVC OPTIONAL COTTAGE STYLE CABINET DOORS

PVC wrapped cabinet doors provide a truly durable and long lasting finish that is easily wiped down and requires virtually no maintenance. Today's technology means that these doors have a truly natural look and feel. These are available in all the standard colors— White, Pewter Pine, Smokewood and Espresso.