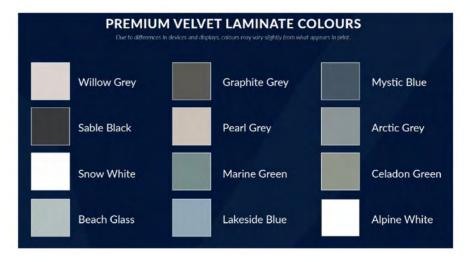

### **PREMIUM VELVET CABINETS**

Add a touch of sophistication to your space with this beautiful Premium Velvet Shiplap. It is perfect for a feature wall or as an accent behind a desk or storage bench. Available in a variety of modern colors.

#### Scratch and Fingerprint Resistant

**Easy to Clean** 

**Free from Phthalates or Plasticizers** 

These cabinets pair perfectly with our Premium Velvet Shiplap!

**Note:** materials shown here may change without notice. Colours in this publication may not be accurate. Refer to actual samples for correct colour match.