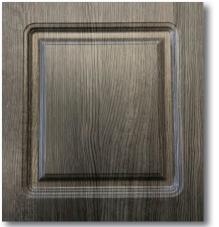

**NOTE:** PVC Cabinet doors are available in RAISED PANEL or "V" GROOVE Styles

**Pewter Pine** 

Espresso

Raised Panel - Pewter Pine

Box 131 Stubb Ross Road Lethbridge, AB T4K 17N Ph: 403-328-7731 www.sriregent-saville.ca