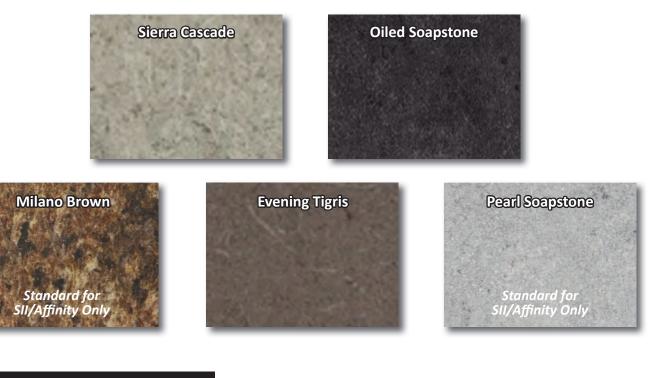

### **STANDARD COUNTERS**

Wilson Art laminate counter tops are famous for easy care. While other homeowners see everything – butter, tomato sauce, coffee, grape juice – as a stain about to happen, you can relax with laminate. Whatever pattern and color you choose, the beauty will be yours at a price you can celebrate. A new look is yours for less, leaving you with more to spend on special extras – or that someone special.

### **UPGRADE COUNTER TOPS**

Box 131 Stubb Ross Road Lethbridge, AB T4K 17N Ph: 403-328-7731 www.sriregent-saville.ca

| UPGRADE QUARTZ<br>COUNTER TOPS                                                                                                                                                                                                           | Use GS Quartz Surfaces for an attra<br>residential and commercial building<br>to withstand wear and tear and be<br><b>LEVEL 1</b> | active, versatile and distinctive finish for<br>Is. GS Quartz Surfaces are tough enough<br>autiful enough for every design scheme.           |
|------------------------------------------------------------------------------------------------------------------------------------------------------------------------------------------------------------------------------------------|-----------------------------------------------------------------------------------------------------------------------------------|----------------------------------------------------------------------------------------------------------------------------------------------|
| Pure Grey                                                                                                                                                                                                                                | Meple White                                                                                                                       | Glader White                                                                                                                                 |
| <b>LEVEL 2</b><br>(this tier features more lines and veining)                                                                                                                                                                            |                                                                                                                                   |                                                                                                                                              |
| Aspen White                                                                                                                                                                                                                              | Bianco Lace Sakura                                                                                                                | Calcatta Vagli                                                                                                                               |
| <b>LEVEL 3</b><br>(this tier features more lines and veining)                                                                                                                                                                            |                                                                                                                                   |                                                                                                                                              |
| Cencun                                                                                                                                                                                                                                   | Catania                                                                                                                           | Latte                                                                                                                                        |
| <b>PREMIUM UPGRADE HIGH</b><br><b>DEFINITION COUNTER TOPS</b><br>Brazilian laminate design granite featuring large-scale<br>areas of soft white with grey and almond accents.<br>Realism and elegance inspired from the real stone slab. |                                                                                                                                   |                                                                                                                                              |
| Luna Nig                                                                                                                                                                                                                                 | ht                                                                                                                                | pring Carnival                                                                                                                               |
| CERAMIC TILE 4" x 16" or Optional 3" x 6"                                                                                                                                                                                                |                                                                                                                                   |                                                                                                                                              |
| BROWN                                                                                                                                                                                                                                    |                                                                                                                                   | Sahara Beige<br>Timberwolf<br>Avalanche<br>Rain                                                                                              |
| R E G E N T                                                                                                                                                                                                                              | Lethbridge, AB_T4K17N without i                                                                                                   | materials shown here may change<br>notice. Colours in this publication may<br>accurate. Refer to actual samples for<br>correct colour match. |