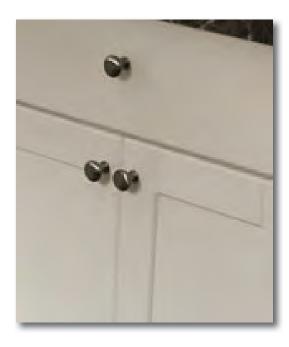

### **CABINET HARDWARE SELECTIONS**

**KNOBS** Standard on all Cabinets

**Optional Deluxe Pull Handles** These 6 15/16" pull handles are Brushed Nickel (Standard on Contemporary Cabinets)

**Optional Obsidian Cabinet Pulls** 