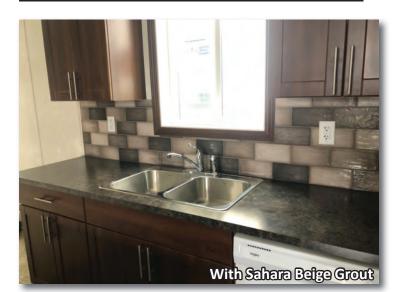

| Sahara Beige<br>Timberwolf<br>Avalanche<br>Rain                                                                                              |
| R E G E N T                                                                                                                                                                                                                              | Lethbridge, AB_T4K17N without i                                                                                                   | materials shown here may change<br>notice. Colours in this publication may<br>accurate. Refer to actual samples for<br>correct colour match. |

## **CERAMIC ACCENT GLASS TILE**





### TILE - 10"X20" CAPUAMULTI PERLA



# TILE - 4"X8" QUAYSIDE BROWN





Box 131 Stubb Ross Road Lethbridge, AB T4K 17N Ph: 403-328-7731 www.sriregent-saville.ca