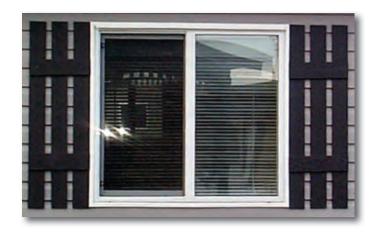

#### **EXTERIOR TRIM** Vinyl Shutter & Painted Trim Colours

The trim colors shown below are all available for shutters, and painted Smart Start trim or optional Smart Start fascia.