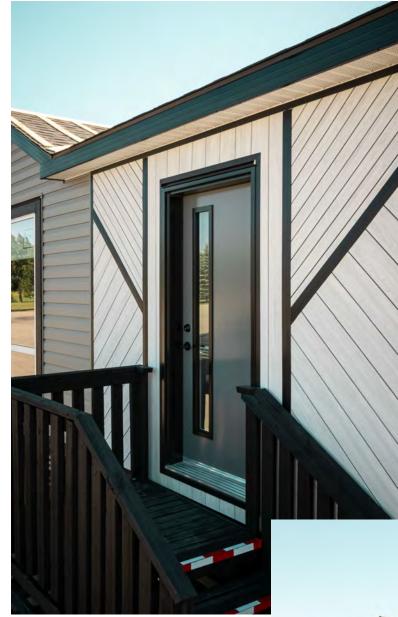

# SHADOW LINE EXTERIOR PACKAGE

The Shadow Line Exterior Package for a front entry features a modern bold look.

The package includes the Shadow Line Low Lite exterior door painted in grey.

Box 131 Stubb Ross Road Lethbridge, AB T4K 17N Ph: 403-328-7731 www.sriregent-saville.ca