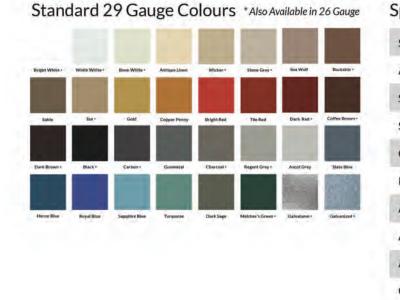

ade or peel. Looking for a modern look without the wood? Our Forma Plank Wall Panel System is also available in over twenty 24-Gauge colours.







Box 131 Stubb Ross Road Lethbridge, AB T4K 17N Ph: 403-328-7731 www.sriregent-saville.ca **Note:** materials shown here may change without notice. Colours in this publication may not be accurate. Refer to actual samples for correct colour match.

FORMA

STEEL WALL PANEL SYSTEM



### Similar to FC-36 with a Cleaner & Smoother Look

Our I/9 Panel shares many of the same characteristics of our most-popular FC-36 panel, including the 3/4" rib height and 9" spans, but keeps it simple on the ribs and flattens out there the FC-36 features a bell top. This provides a smoother profile for roof and wall applications for a slightly more modern look.





#### Specifications

Similar to FC-36 with a Cleaner, Smoother Look Application: Roof/Wall Slope: 2/12 with Overlap Sealant Slope: 3/12 without Overlap Sealant Coverage: 36" Rib Height: 3/4" Available in 26 & 29 Gauge in Standard Colours Also Available in 24 Gauge Standard Colours Also Available in 22ga Weathering Steel Cutting charge applies below 48"



Box 131 Stubb Ross Road Lethbridge, AB T4K 17N Ph: 403-328-7731 www.sriregent-saville.ca

# **METAL ROOFING**





# FC 36

# The Strongest and Most Widely Used 3/4" Panel

With a full 3/4 tall rib designed for maximum rigidity, FC-36 is engineered to strike the ultimate balance between economy and strength. The overlap anti-siphon channel keeps the weather outside, while the 40 year paint guarantee and ultrahigh-tensile substrate keeps