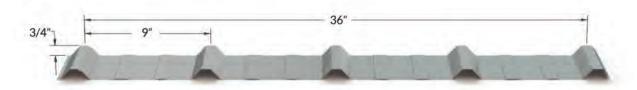

### Similar to FC-36 with a Cleaner & Smoother Look

Our I/9 Panel shares many of the same characteristics of our most-popular FC-36 panel, including the 3/4" rib height and 9" spans, but keeps it simple on the ribs and flattens out there the FC-36 features a bell top. This provides a smoother profile for roof and wall applications for a slightly more modern look.

#### Specifications

Similar to FC-36 with a Cleaner, Smoother Look Application: Roof/Wall Slope: 2/12 with Overlap Sealant Slope: 3/12 without Overlap Sealant Coverage: 36" Rib Height: 3/4" Available in 26 & 29 Gauge in Standard Colours Also Available in 24 Gauge Standard Colours Also Available in 22ga Weathering Steel Cutting charge applies below 48"