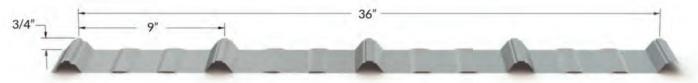

### Similar to FC-36 with a Cleaner & Smoother Look

Our I/9 Panel shares many of the same characteristics of our most-popular FC-36 panel, including the 3/4" rib height and 9" spans, but keeps it simple on the ribs and flattens out there the FC-36 features a bell top. This provides a smoother profile for roof and wall applications for a slightly more modern look.

#### Specifications

Similar to FC-36 with a Cleaner, Smoother Look Application: Roof/Wall Slope: 2/12 with Overlap Sealant Slope: 3/12 without Overlap Sealant Coverage: 36" Rib Height: 3/4" Available in 26 & 29 Gauge in Standard Colours Also Available in 24 Gauge Standard Colours Also Available in 22ga Weathering Steel Cutting charge applies below 48"