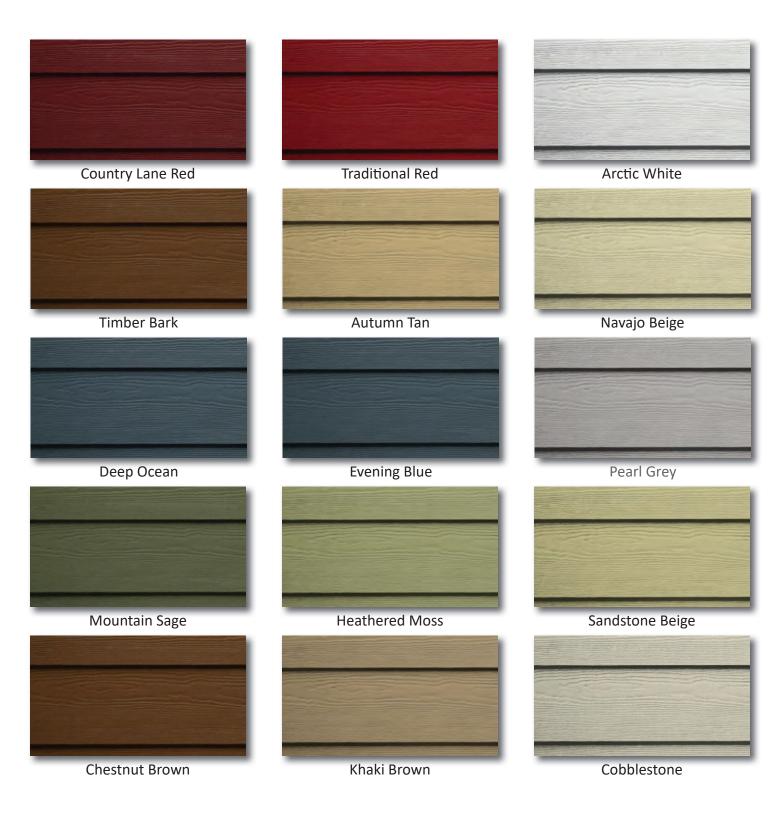

## STANDARD VINYL SIDING

With meticulous attention to profile design, colour and texture, Gentek vinyl siding marries the classic elegance of handcrafted wood siding with the easycare properties of premium vinyl. It's a perfect balance of style and substance makes vinyl siding an excellent selection for your home.

## **UPGRADE VINYL SIDING**

With quiet sophistication, Sequoia Select offers a substantial departure from ordinary vinyl siding. This versatile collection features elegant, classic hues as well as distinctive variegated colors with intertwining earth tones - for a Masterfully crafted with attention to every detail, this performance-engineered

richness and warmth no other siding can match. Masterfully crafted with attention to every detail, this performance-engineered home exterior will meet your every expectation for outstanding beauty, enduring protection, easy upkeep and lasting value.