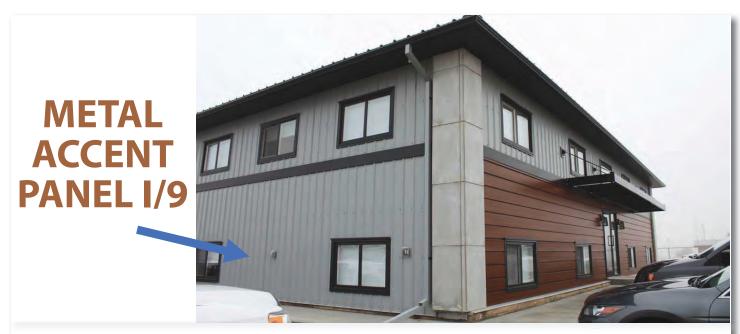

# METAL WOOD GRAIN CORNER

Non R

The forma plank steel wall panel system provides a stylish and clean look much like flat paneled siding but with the superior sustainability and durability of steel cladding.

This hidden fastener panel comes in two widths with a coverage of either 6¼" or 8¼". Both panels feature a reveal of 1" and are installed with a floating clip system for thermal expansion and contraction. Forma Plank is ideal for small additions and residential buildings to large scale commercial, retail and multi-family projects.

Paired with our Woodgrain Series finishes, Forma Plank gives the same warmth and aesthetics of wood veneer or woodgrain vinyl siding but will not chip, fade or peel. Looking for a modern look without the wood? Our Forma Plank Wall Panel System is also available in over twenty 24-Gauge colours.