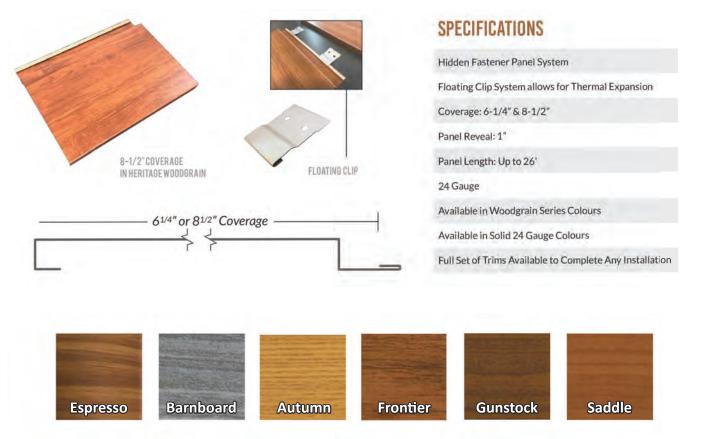

# METAL WOOD GRAIN CORNER

Non R

The forma plank steel wall panel system provides a stylish and clean look much like flat paneled siding but with the superior sustainability and durability of steel cladding.

This hidden fastener panel comes in two widths with a coverage of either 6¼" or 8¼". Both panels feature a reveal of 1" and are installed with a floating clip system for thermal expansion and contraction. Forma Plank is ideal for small additions and residential buildings to large scale commercial, retail and multi-family projects.

Paired with our Woodgrain Series finishes, Forma Plank gives the same warmth and aesthetics of wood veneer or woodgrain vinyl siding but will not chip, fade or peel. Looking for a modern look without the wood? Our Forma Plank Wall Panel System is also available in over twenty 24-Gauge colours.