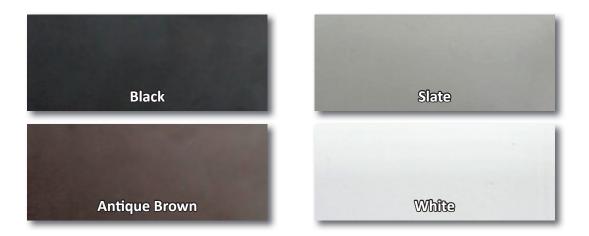

#### **EXTERIOR TRIM** Vinyl Shutter & Painted Trim Colours

The trim colors shown below are all available for shutters, and painted Smart Start trim or optional Smart Start fascia.