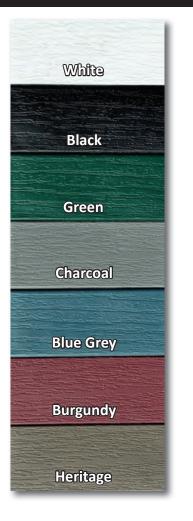

#### **EXTERIOR TRIM** Vinyl Shutter & Painted Trim Colours

The trim colors shown below are all available for shutters, and painted Smart Start trim or optional Smart Start fascia.