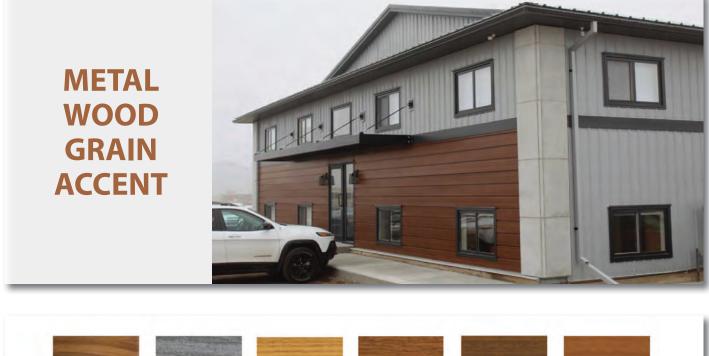

# STYLISH STEEL SIDING

Lanz

The forma plank steel wall panel system provides a stylish and clean look much like flat paneled siding but with the superior sustainability and durability of steel cladding.

This hidden fastener panel comes in two widths with a coverage of either 6¼" or 8¼". Both panels feature a reveal of 1" and are installed with a floating clip system for thermal expansion and contraction. Forma Plank is ideal for small additions and residential buildings to large scale commercial, retail and multi-family projects.

Paired with our Woodgrain Series finishes, Forma Plank gives the same warmth and aesthetics of wood veneer or woodgrain vinyl siding but will not chip, fade or peel. Looking for a modern look without the wood? Our Forma Plank Wall Panel System is also available in over twenty 24-Gauge colours.