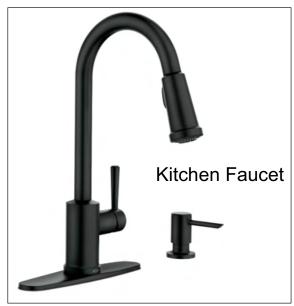

## Obsidian/Arlys **Collection Items**

See the Option Descriptions on the Salesbook to Identify Which Items are Relevant to Your Option Choice. See also "Obsidian Lighting Collection" for more.

**Bath Faucet** 