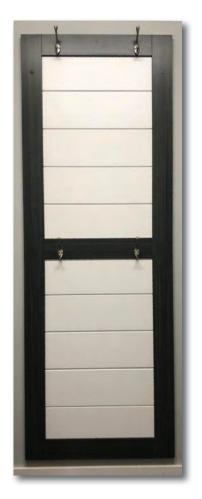

#### **SHIPLAP FEATURE WALLS**

Use this beautiful white shiplap to accent a wall or portion of a wall. It also looks fantastic under the eating bar on an island. Add rich depth to the room with this versatile option. This also comes with our optional Deluxe Coat Rack (see photo). The Deluxe Coat Rack is a perfect addition to a UR or bedroom for backpacks and coats.