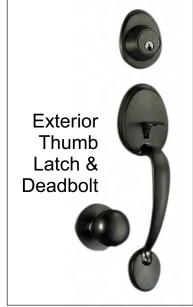

## Obsidian/Arlys **Collection Items**

See the Option Descriptions on the Salesbook to Identify Which Items are Relevant to Your Option Choice. See also "Obsidian Lighting Collection" for more.

**Bath Faucet** 