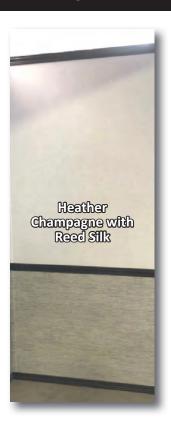

### **VOG PARTIAL FEATURE WALL with CHAIR RAIL**

These Partial Feature Walls with Chair Rail are a perfect way to dress up your Kitchen, Living Room and Dining Room. Available in 2 colors—a grey tone and a brown tone. Available under Interior Walls. The chair rail matches your cabinet color and is placed at 36" from the floor.