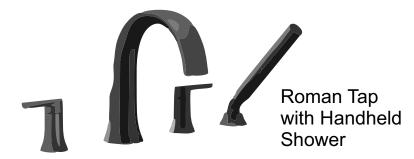

## Obsidian/Arlys **Collection Items**

See the Option Descriptions on the Salesbook to Identify Which Items are Relevant to Your Option Choice. See also "Obsidian Lighting Collection" for more.

**Bath Faucet** 