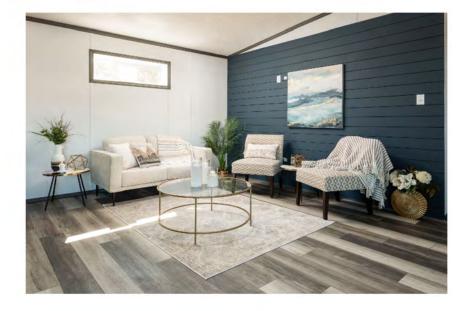

#### **SHIPLAP FEATURE WALLS**

Use this beautiful white shiplap to accent a wall or portion of a wall. It also looks fantastic under the eating bar on an island. Add rich depth to the room with this versatile option. This also comes with our optional Deluxe Coat Rack (see photo). The Deluxe Coat Rack is a perfect addition to a UR or bedroom for backpacks and coats.