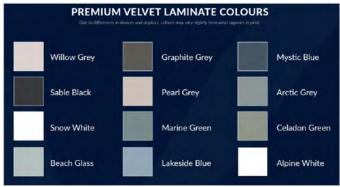

#### PREMIUM VELVET SHIPLAP

Add a touch of sophistication to your space with this beautiful Premium Velvet Shiplap. It is perfect for a feature wall or as an accent behind a desk or storage bench. Available in a variety of modern colors.