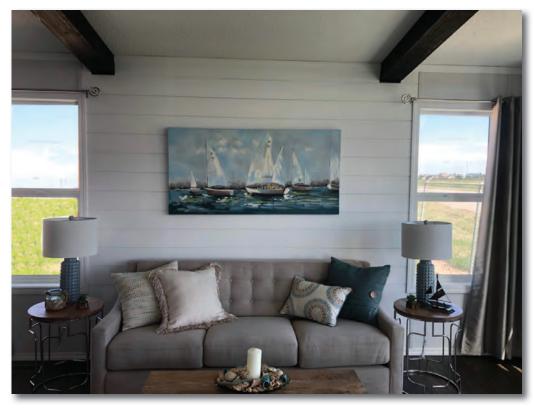

#### **SHIPLAP FEATURE WALLS**

Use this beautiful white shiplap to accent a wall or portion of a wall. It also looks fantastic under the eating bar on an island. Add rich depth to the room with this versatile option. This also comes with our optional Deluxe Coat Rack (see photo). The Deluxe Coat Rack is a perfect addition to a UR or bedroom for backpacks and coats.