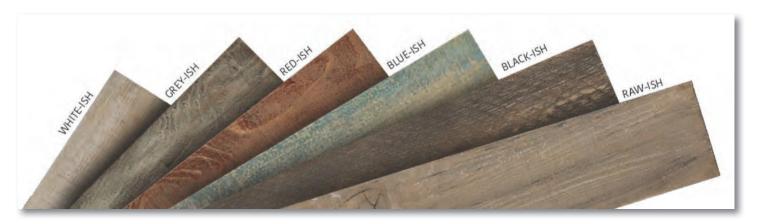

#### **BARN BOARD**

**As Is Brand—Wood Walls** This is a natural looking and beautiful way to emphasize a feature wall or accent under an eating bar on an island. The wood is characterized by various saw marks, sun straps and nail holes, natural color variation, chisel marks and scratches, knot holes and cracks.