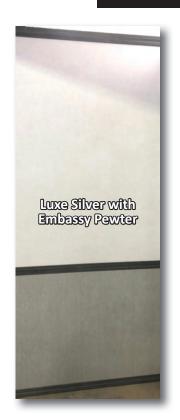

### **VOG PARTIAL FEATURE WALL with CHAIR RAIL**

These Partial Feature Walls with Chair Rail are a perfect way to dress up your Kitchen, Living Room and Dining Room. Available in 2 colors—a grey tone and a brown tone. Available under Interior Walls. The chair rail matches your cabinet color and is placed at 36" from the floor.