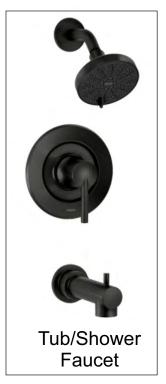

## Obsidian/Arlys **Collection Items**

See the Option Descriptions on the Salesbook to Identify Which Items are Relevant to Your Option Choice. See also "Obsidian Lighting Collection" for more.

**Bath Faucet** 