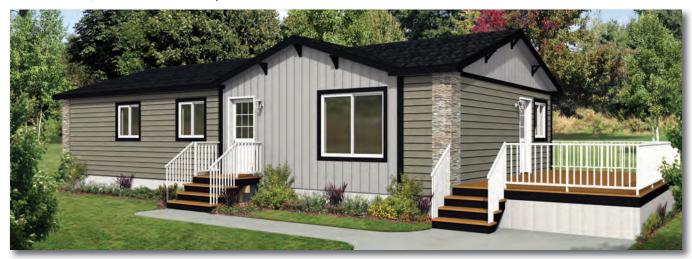

osets
- ✓ White embossed passage doors with lever handles
- √ 4" ceramic tile backsplash at kitchen and vanities with tile edging
- ✓ 2x4 interior walls
- ✓ Vinyl wrap moulding throughout

#### **EXTERIOR DOORS & WINDOWS**

- ✓ Insulated steel exterior doors, 36" front and rear (where possible) with peepholes and deadbolts with lever door handles
- ✓ Coach lights at all exterior doors
- ✓ LowE PVC windows and sills with screens

#### UTILITIES

- ✓ Plumbed and wired for washer/dryer
- ✓ Natural gas high efficiency furnace
- ✓ Dryer vent rough in
- ✓ Electric hot water tank
- ✓ Overhead solid shelf at washer/dryer area
- ✓ Insulated lines in HWT cavity

(Ready To Move)

**RTM-24001,** 24' x 64' - 1,536 sq. ft.

Note: rendering shown on coverpage



**RTM-24003,** 24' x 50' - 1,200 sq. ft.





(Ready To Move)

**RTM-24005,** 24' x 62' - 1,488 sq. ft.





(Ready To Move)





**RTM-24013**, 24' x 66' - 1,584 sq. ft.



(Ready To Move)

**RTM-24015,** 24' x 72' - 1,728 sq. ft.







### **RTM-24037,** 24' x 72' - 1,728 sq. ft.



Opt'l Ensuite



(Ready To Move)

### OPTIONAL FEATURES

| EXTERIOR  Shutters (Two Styles) Diamond Cut Ceilings Three and Four Light Bay Windows Octagon Windows Segmented Block Windows Lattice in Windows Skylights Patio, Garden and Cottage Doors Storm Doors Exterior Door with Half Round, 9 Lite or Franklin Insert Turbine Vents Door Chimes Exterior Recessed Pot Light(s) Extra Exterior GFI                                                                                                                                                          | Use (Two