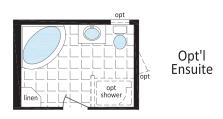

## **EXTERIOR DOORS & WINDOWS**

- ✓ Insulated steel exterior doors, 36" front and rear (where possible) with peepholes and deadbolts with lever door handles
- ✓ Coach lights at all exterior doors
- ✓ LowE PVC windows and sills with screens

#### UTILITIES

- ✓ Plumbed and wired for washer/dryer
- ✓ Natural gas high efficiency furnace
- ✓ Dryer vent rough in
- ✓ Electric hot water tank
- ✓ Overhead solid shelf at washer/dryer area
- ✓ Insulated lines in HWT cavity

(Ready To Move)

**RTM-24001,** 24' x 64' - 1,536 sq. ft.

Note: rendering shown on coverpage



**RTM-24003,** 24' x 50' - 1,200 sq. ft.





(Ready To Move)

**RTM-24005,** 24' x 62' - 1,488 sq. ft.





(Ready To Move)





**RTM-24013**, 24' x 66' - 1,584 sq. ft.



(Ready To Move)

**RTM-24015,** 24' x 72' - 1,728 sq. ft.







### **RTM-24037,** 24' x 72' - 1,728 sq. ft.



Opt'l Ensuite



(Ready To Move)

### OPTIONAL FEATURES

| EXTERIOR  Shutters (Two Styles) Diamond Cut Ceilings Three and Four Light Bay Windows Octagon Windows Segmented Block Windows Lattice in Windows Skylights Patio, Garden and Cottage Doors Storm Doors Exterior Door with Half Round, 9 Lite or Franklin Insert Turbine Vents Door Chimes Exterior Recessed Pot Light(s) Extra Exterior GFI                                                                                                                                                          | Use (Two Styles)  d Cut Ceilings In d Four Light Bay Windows In W |
|-----------------------------------------------------------------------------------------------------------------------------------