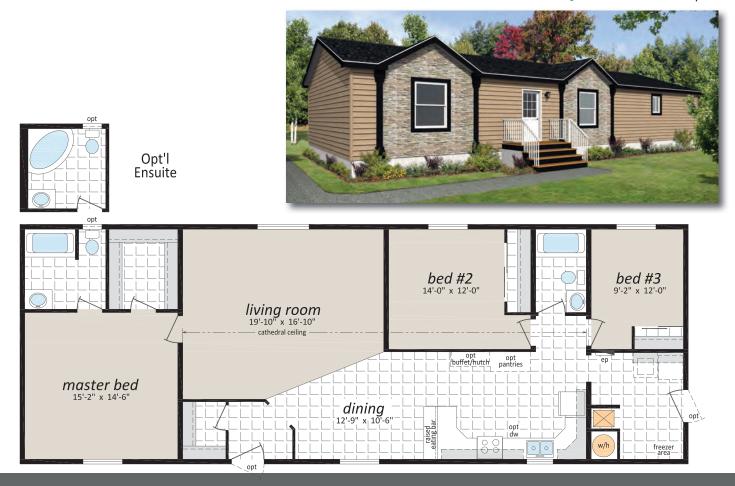

- ✓ 2x4 interior walls
- ✓ Vinyl wrap moulding throughout

#### **EXTERIOR DOORS & WINDOWS**

- ✓ Insulated steel exterior doors, 36" front and rear (where possible) with peepholes and deadbolts with lever door handles
- ✓ Coach lights at all exterior doors
- ✓ LowE PVC windows and sills with screens

#### UTILITIES

- ✓ Plumbed and wired for washer/dryer
- ✓ Natural gas high efficiency furnace
- ✓ Dryer vent rough in
- ✓ Electric hot water tank
- ✓ Overhead solid shelf at washer/dryer area
- ✓ Insulated lines in HWT cavity

(Ready To Move)

**RTM-24001,** 24' x 64' - 1,536 sq. ft.

Note: rendering shown on coverpage



**RTM-24003,** 24' x 50' - 1,200 sq. ft.





(Ready To Move)

**RTM-24005,** 24' x 62' - 1,488 sq. ft.





(Ready To Move)





**RTM-24013**, 24' x 66' - 1,584 sq. ft.



(Ready To Move)

**RTM-24015,** 24' x 72' - 1,728 sq. ft.







### **RTM-24037,** 24' x 72' - 1,728 sq. ft.



Opt'l Ensuite



(Ready To Move)

### OPTIONAL FEATURES

| EXTERIOR  Shutters (Two Styles) Diamond Cut Ceilings Three and Four Light Bay Windows Octagon Windows Segmented Block Windows Lattice in Windows Skylights Patio, Garden and Cottage Doors Storm Doors Exterior Door with Half Round, 9 Lite or Franklin Insert Turbine Vents Door Chimes Exterior Recessed Pot Light(s) Extra Exterior GFI                                                                                                                                                          | Use (Two Styles)  d Cut Ceilings In d Four Light Bay Windows In W |
|----------------------------------------------------------------------