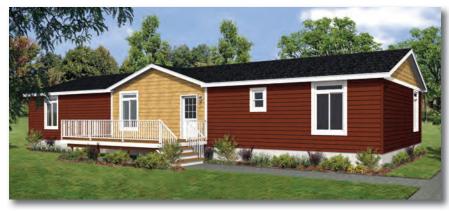

(Ready To Move)

**RTM-24001,** 24' x 64' - 1,536 sq. ft.

Note: rendering shown on coverpage

**RTM-24003,** 24' x 50' - 1,200 sq. ft.

(Ready To Move)

**RTM-24005,** 24' x 62' - 1,488 sq. ft.

(Ready To Move)

**RTM-24013**, 24' x 66' - 1,584 sq. ft.