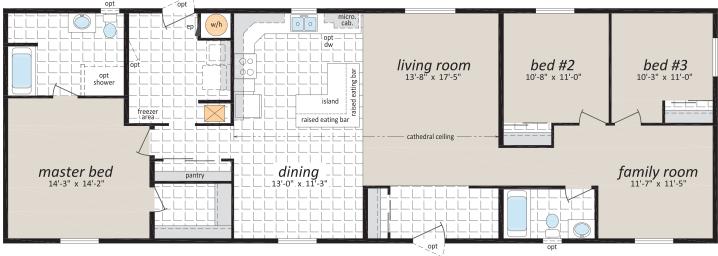

(Ready To Move)

**RTM-24001,** 24' x 64' - 1,536 sq. ft.

Note: rendering shown on coverpage

**RTM-24003,** 24' x 50' - 1,200 sq. ft.

(Ready To Move)

**RTM-24005,** 24' x 62' - 1,488 sq. ft.

(Ready To Move)

**RTM-24013**, 24' x 66' - 1,584 sq. ft.