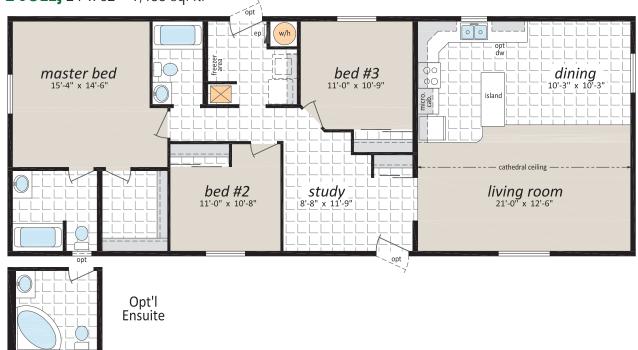

sh at kitchen and vanities with tile edging
- ✓ 2x4 interior walls
- ✓ Vinyl wrap moulding throughout

#### **EXTERIOR DOORS & WINDOWS**

- ✓ Insulated steel exterior doors, 36" front and rear (where possible) with peepholes and deadbolts with lever door handles
- ✓ Coach lights at all exterior doors
- ✓ LowE PVC windows and sills with screens

#### UTILITIES

- ✓ Plumbed and wired for washer/dryer
- ✓ Natural gas high efficiency furnace
- ✓ Dryer vent rough in
- ✓ Electric hot water tank
- ✓ Overhead solid shelf at washer/dryer area
- ✓ Insulated lines in HWT cavity

(Ready To Move)

**RTM-24001,** 24' x 64' - 1,536 sq. ft.

Note: rendering shown on coverpage



**RTM-24003,** 24' x 50' - 1,200 sq. ft.





(Ready To Move)

**RTM-24005,** 24' x 62' - 1,488 sq. ft.





(Ready To Move)





**RTM-24013**, 24' x 66' - 1,584 sq. ft.



(Ready To Move)

**RTM-24015,** 24' x 72' - 1,728 sq. ft.







### **RTM-24037,** 24' x 72' - 1,728 sq. ft.



Opt'l Ensuite



(Ready To Move)

### OPTIONAL FEATURES

| EXTERIOR  Shutters (Two Styles) Diamond Cut Ceilings Three and Four Light Bay Windows Octagon Windows Segmented Block Windows Lattice in Windows Skylights Patio, Garden and Cottage Doors Storm Doors Exterior Door with Half Round, 9 Lite or Franklin Insert Turbine Vents Door Chimes Exterior Recessed Pot Light(s) Extra Exterior GFI                                                                                                                                                          | Use (Two Styles)  d Cut Ceilings In d Four Light Bay Windows In W |
|--------------------------