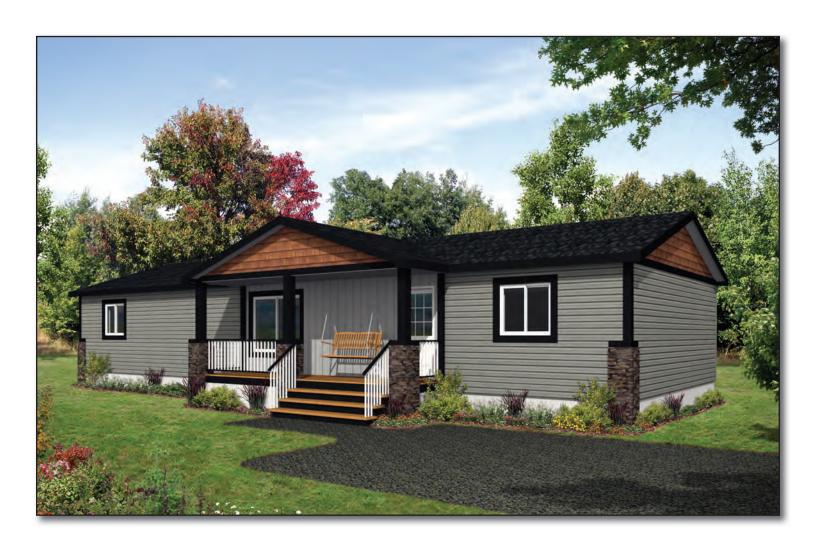

(Ready To Move)

**RTM-24001,** 24' x 64' - 1,536 sq. ft.

Note: rendering shown on coverpage

**RTM-24003,** 24' x 50' - 1,200 sq. ft.

(Ready To Move)

**RTM-24005,** 24' x 62' - 1,488 sq. ft.

(Ready To Move)

**RTM-24013**, 24' x 66' - 1,584 sq. ft.