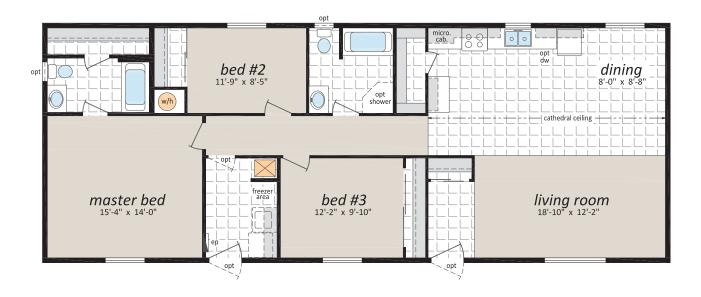

(Ready To Move)

**RTM-24001,** 24' x 64' - 1,536 sq. ft.

Note: rendering shown on coverpage

**RTM-24003,** 24' x 50' - 1,200 sq. ft.

(Ready To Move)

**RTM-24005,** 24' x 62' - 1,488 sq. ft.

(Ready To Move)

**RTM-24013**, 24' x 66' - 1,584 sq. ft.