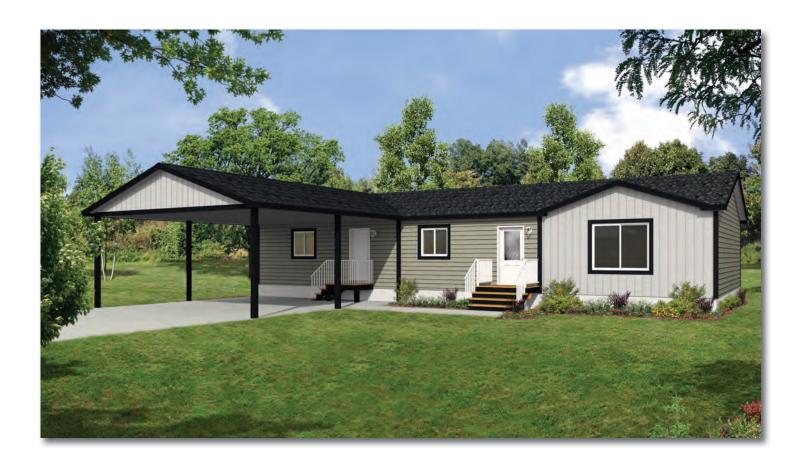

" ceramic tile backsplash at kitchen and vanities with tile edging
- ✓ 2x4 interior walls
- ✓ Vinyl wrap moulding throughout

#### **EXTERIOR DOORS & WINDOWS**

- ✓ Insulated steel exterior doors, 36" front and rear (where possible) with peepholes and deadbolts with lever door handles
- ✓ Coach lights at all exterior doors
- ✓ LowE PVC windows and sills with screens

#### UTILITIES

- ✓ Plumbed and wired for washer/dryer
- ✓ Natural gas high efficiency furnace
- ✓ Dryer vent rough in
- ✓ Electric hot water tank
- ✓ Overhead solid shelf at washer/dryer area
- ✓ Insulated lines in HWT cavity

(Ready To Move)

**RTM-24001,** 24' x 64' - 1,536 sq. ft.

Note: rendering shown on coverpage



**RTM-24003,** 24' x 50' - 1,200 sq. ft.





(Ready To Move)

**RTM-24005,** 24' x 62' - 1,488 sq. ft.





(Ready To Move)





**RTM-24013**, 24' x 66' - 1,584 sq. ft.



(Ready To Move)

**RTM-24015,** 24' x 72' - 1,728 sq. ft.







### **RTM-24037,** 24' x 72' - 1,728 sq. ft.



Opt'l Ensuite



(Ready To Move)

### OPTIONAL FEATURES

| EXTERIOR  Shutters (Two Styles) Diamond Cut Ceilings Three and Four Light Bay Windows Octagon Windows Segmented Block Windows Lattice in Windows Skylights Patio, Garden and Cottage Doors Storm Doors Exterior Door with Half Round, 9 Lite or Franklin Insert Turbine Vents Door Chimes Exterior Recessed Pot Light(s) Extra Exterior GFI                                                                                                                                                          | Use (Two Styles)  d Cut Ceilings In d Four Light Bay Windows In W |
|---