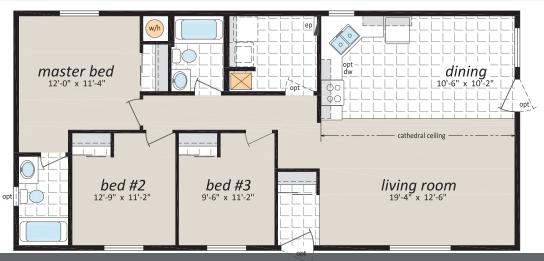

ets
- ✓ White embossed passage doors with lever handles
- √ 4" ceramic tile backsplash at kitchen and vanities with tile edging
- ✓ 2x4 interior walls
- ✓ Vinyl wrap moulding throughout

#### **EXTERIOR DOORS & WINDOWS**

- ✓ Insulated steel exterior doors, 36" front and rear (where possible) with peepholes and deadbolts with lever door handles
- ✓ Coach lights at all exterior doors
- ✓ LowE PVC windows and sills with screens

#### UTILITIES

- ✓ Plumbed and wired for washer/dryer
- ✓ Natural gas high efficiency furnace
- ✓ Dryer vent rough in
- ✓ Electric hot water tank
- ✓ Overhead solid shelf at washer/dryer area
- ✓ Insulated lines in HWT cavity

(Ready To Move)

**RTM-24001,** 24' x 64' - 1,536 sq. ft.

Note: rendering shown on coverpage



**RTM-24003,** 24' x 50' - 1,200 sq. ft.





(Ready To Move)

**RTM-24005,** 24' x 62' - 1,488 sq. ft.





(Ready To Move)





**RTM-24013**, 24' x 66' - 1,584 sq. ft.



(Ready To Move)

**RTM-24015,** 24' x 72' - 1,728 sq. ft.







### **RTM-24037,** 24' x 72' - 1,728 sq. ft.



Opt'l Ensuite



(Ready To Move)

### OPTIONAL FEATURES

| EXTERIOR  Shutters (Two Styles) Diamond Cut Ceilings Three and Four Light Bay Windows Octagon Windows Segmented Block Windows Lattice in Windows Skylights Patio, Garden and Cottage Doors Storm Doors Exterior Door with Half Round, 9 Lite or Franklin Insert Turbine Vents Door Chimes Exterior Recessed Pot Light(s) Extra Exterior GFI                                                                                                                                                          | Use (Two St