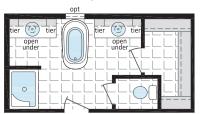

exterior doors, 36" front and rear (where possible) with peepholes and deadbolts with lever door handles
- ✓ Coach lights at all exterior doors
- ✓ LowE PVC windows and sills with screens

#### UTILITIES

- ✓ Plumbed and wired for washer/dryer
- ✓ Natural gas high efficiency furnace
- ✓ Dryer vent rough in
- ✓ Electric hot water tank
- ✓ Overhead solid shelf at washer/dryer area
- ✓ Insulated lines in HWT cavity

(Ready To Move)

**RTM-24001,** 24' x 64' - 1,536 sq. ft.

Note: rendering shown on coverpage



**RTM-24003,** 24' x 50' - 1,200 sq. ft.





(Ready To Move)

**RTM-24005,** 24' x 62' - 1,488 sq. ft.





(Ready To Move)





**RTM-24013**, 24' x 66' - 1,584 sq. ft.



(Ready To Move)

**RTM-24015,** 24' x 72' - 1,728 sq. ft.







### **RTM-24037,** 24' x 72' - 1,728 sq. ft.



Opt'l Ensuite



(Ready To Move)

### OPTIONAL FEATURES

| EXTERIOR  Shutters (Two Styles) Diamond Cut Ceilings Three and Four Light Bay Windows Octagon Windows Segmented Block Windows Lattice in Windows Skylights Patio, Garden and Cottage Doors Storm Doors Exterior Door with Half Round, 9 Lite or Franklin Insert Turbine Vents Door Chimes Exterior Recessed Pot Light(s) Extra Exterior GFI                                                                                                                                                          | Use (Two Styles)  d Cut Ceilings In d Four Light Bay Windows In W |
|---------------------------------------------------------------------------------------------------------------------------------------------------------------------------------------