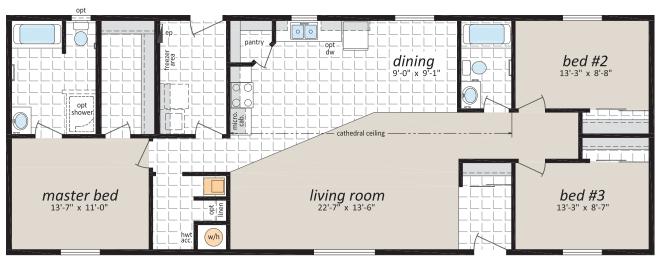

(Ready To Move)

**RTM-24001,** 24' x 64' - 1,536 sq. ft.

Note: rendering shown on coverpage

**RTM-24003,** 24' x 50' - 1,200 sq. ft.

(Ready To Move)

**RTM-24005,** 24' x 62' - 1,488 sq. ft.

(Ready To Move)

**RTM-24013**, 24' x 66' - 1,584 sq. ft.