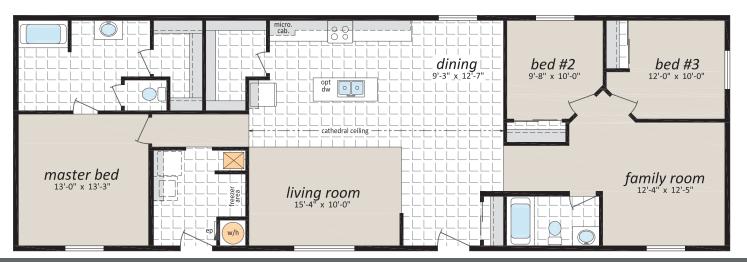

(Ready To Move)

**RTM-24001,** 24' x 64' - 1,536 sq. ft.

Note: rendering shown on coverpage

**RTM-24003,** 24' x 50' - 1,200 sq. ft.

(Ready To Move)

**RTM-24005,** 24' x 62' - 1,488 sq. ft.

(Ready To Move)

**RTM-24013**, 24' x 66' - 1,584 sq. ft.

(Ready To Move)

**RTM-24015,** 24' x 72' - 1,728 sq. ft.